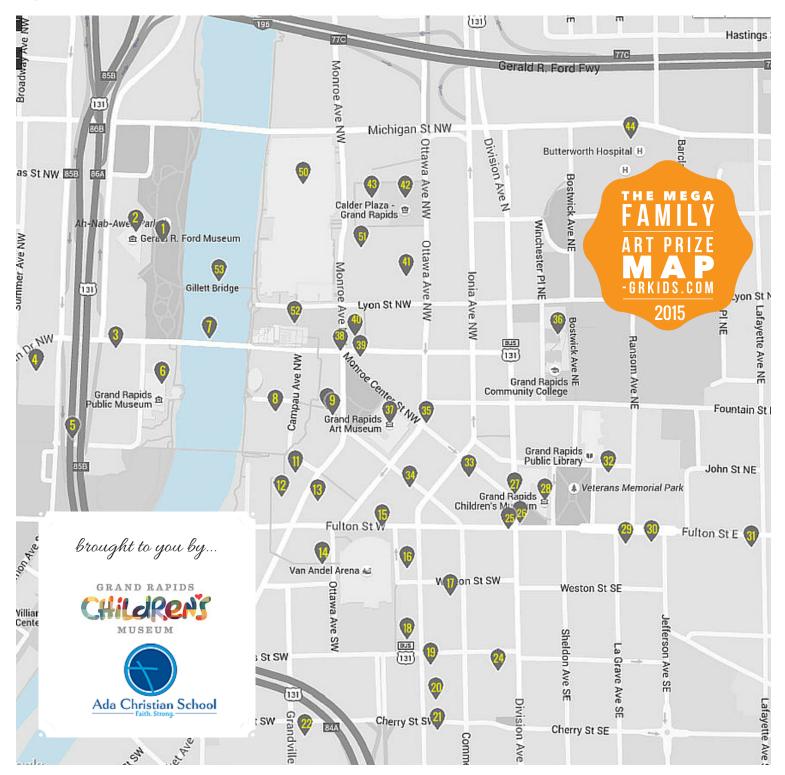

**MAP KEY**: Venues in italics are on inset map. | #safari: print Safari ArtPrize Scavenger Hunt and Win tix to John Ball Zoo! | #talkaboutit:Conversation starters. #interactive: You Participate. Find more printables (Field Trip and Stroller Routes) at grkids.com

- 1- Ah-Nab-Awen Park
- 2- Gerald R Ford Presidential Mus
- 3- Holiday Inn Downtown
- 4- Pearl Street Burger King
- 5- Front Ave Under US-131
- 6- GR Public Museum
- 7- Grand River- Under Pearl St Brg
- 8- JW Marriott
- 9- Panera Bread
- 10-99 Monroe
- 11- Courtyard Marriott
- 12- Plaza Towers Apartments
- 13- The BOB
- 14- 25 Ottawa

- 15- Van Andel Arena
- 16- HopCat
- 17- Lambert Edwards & Assoc
- 18- Oakes Street Park
- 19- Tavern on the Square
- 20- Peppino's Pizza
- 21- Western Michigan University
- 22- Mayan Buzz Cafe
- 23- Downtown Market
- 24- Harris Building
- 25- UICA
- 26- Tower-Pinkster Architects
- 27- Grand Rapids Police Dept28- Grand Rapids Children's Mus

- 29- Cottage Bar
- 30- Pallate Coffee & Art
- 31- Women's City Club
- 32- First Park Cong.l Church
- 33- West Coast Coffee
- 34- Georgio's Gourmet Pizza
- 35- Vault of Midnight
- 36- GRCC Collins Art Gallery
- 37- GRAM 38- Barnes & Thornberg
- 39- Kilwin's
- 40- Mojo's Dueling Piano Bar
- 41- Fifth Third Bank
- 42- Calder Plaza

- 43- Processing Fiber
  - (3rd Floor of Calder Building)
- 44- Spectrum Health Butterworth
- 45- Rocky's Bar and Grill
- 46- Boardwalk Condominiums
- 47- Inspirations of Art Studio
- 48- Crossroads Bible Church
- 49- 6th Street Bridge Park
- 50- DeVos Place Convention Center
- 51- 250 Monroe
- 52- Amway Grand Plaza
- 53- Gillett Bridge
- 54- SiteLab: Rumsey St